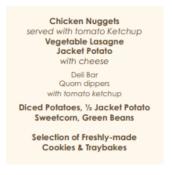

enu that included some new dishes. This menu will be available on the school website.

1 or 2 parents/carers are welcome to join their child in Year 6 for lunch on **Tuesday 31<sup>st</sup> January 2023** from **11:30am until 12pm**. Please make sure you arrive and leave on time; this will allow the dinner service to run smoothly and not affect our usual service.

For children not in receipt of a free school meal, the cost is £2.30 which will be charged to your Pay30 account. All adult meals will be £3.50 each to be paid at the school office in cash.

If you would like to join your child for lunch, please complete and return the slip below with payment to the school office no later than **Tuesday 24<sup>th</sup> January 2023**. No orders can be taken after this date.

## Choices include:



Yous sincerley,

Mrs A Kabil Headteacher

## Child's name: \_\_\_\_\_\_\_ Class: We would like one/two (please circle) adult meals and I have enclosed payment of £3.50 (each) Dinner order for Child Dinner Order for Adult(s) Signed: Date: Date: Date: Date: Date: Date: Date: Date: Date: Date: